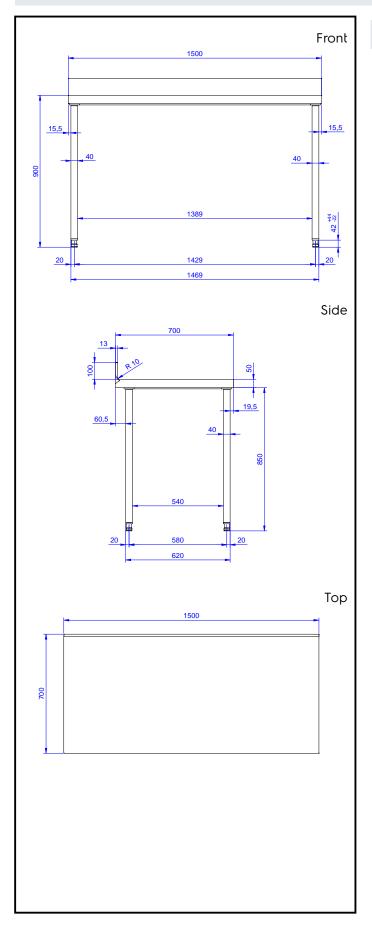

# **Key Information:**

External dimensions, Width:

133234 (TG1510N) 1500 mm

External dimensions, Depth: 700 mm

External dimensions, Height: 1000 mm

Upstand Dimensions, Depth: 13 mm

Upstand Dimensions, Radius: R=8

Worktop thickness: 50 mm

Net weight: 48 kg

Standard Preparation 1500 mm Work Table with Upstand